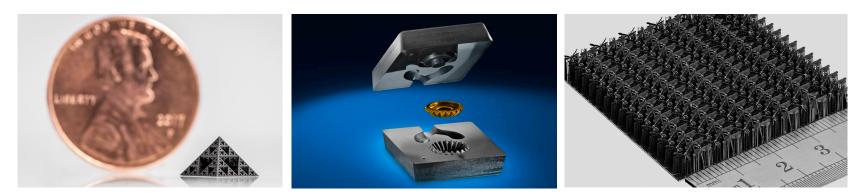

## The Fabrica Tera Series

The Fabrica Tera series is the ultimate solution for repeatedly manufacturing productiongrade micro parts.

| Specification                      | Tera 250vx                                                                                          | Tera 25vx    |
|------------------------------------|-----------------------------------------------------------------------------------------------------|--------------|
| Build Volume                       | 50 mm x 50 mm x 100 mm                                                                              |              |
| XY Resolution                      | 3.8 µm                                                                                              | 7.6 µm       |
| Tolerance Accuracy*                | +/- 2 μm                                                                                            | +/- 5 μm     |
| Layer Thickness                    | Down to 1 µm                                                                                        | Down to 5 µm |
| Surface Roughness (Ra)             | 0.4 µm                                                                                              | 0.9 µm       |
| Weight (Net)                       | 450 kg                                                                                              |              |
| Dimensions (W x D x H)             | 134 cm x 81 cm x 170 cm                                                                             |              |
| Operating Temperature/<br>Humidity | 18 - 25°C / 30%                                                                                     |              |
| Power                              | 100 - 240V 3KW                                                                                      |              |
| Wavelength                         | 385 nm                                                                                              |              |
| Materials                          | Wide selection of Fabrica materials and external resins (refer to safety and technical data sheets) |              |
| Regulatory Compliance              | CE                                                                                                  |              |