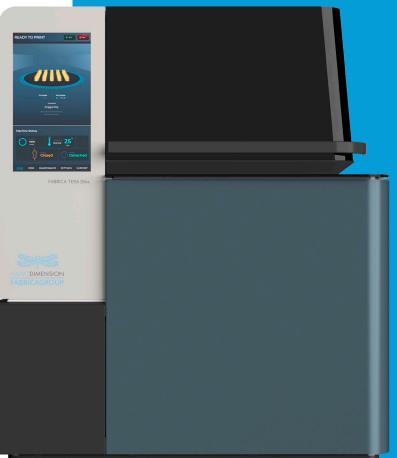

## The Fabrica Tera Series

The Fabrica Tera series is the ultimate solution for repeatedly manufacturing productiongrade micro parts.

| Specification                      | Tera 250vx                                                                                          | Tera 25vx    |
|------------------------------------|-----------------------------------------------------------------------------------------------------|--------------|
| Build Volume                       | 50 mm x 50 mm x 100 mm                                                                              |              |
| XY Resolution                      | 3.8 µm                                                                                              | 7.6 µm       |
| Tolerance Accuracy*                | +/- 2 μm                                                                                            | +/- 5 μm     |
| Layer Thickness                    | Down to 1 µm                                                                                        | Down to 5 µm |
| Surface Roughness (Ra)             | 0.4 µm                                                                                              | 0.9 µm       |
| Weight (Net)                       | 450 kg                                                                                              |              |
| Dimensions (W x D x H)             | 134 cm x 81 cm x 170 cm                                                                             |              |
| Operating Temperature/<br>Humidity | 18 - 25°C / 30%                                                                                     |              |
| Power                              | 100 - 240V 3KW                                                                                      |              |
| Wavelength                         | 385 nm                                                                                              |              |
| Materials                          | Wide selection of Fabrica materials and external resins (refer to safety and technical data sheets) |              |
| Regulatory Compliance              | CE                                                                                                  |              |